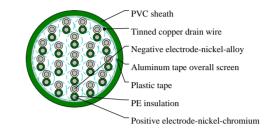

## CABLE CONSTRUCTION

Conductor: Solid Type applicable: KX, EX, JX, TX, NX, KCA, KCB, RCA, RCB, SCA, RCB, BC Insulation: PVC, PE, XLPE or LSZH thermoplastic material Wrapping: At least 1 layer of plastic tape Overall screen: 24 µm aluminium / PETP tape over 7-stranded tinned copper drain wire, 0.5mm<sup>2</sup> Outer sheath: PVC or LSZH thermoplastic material